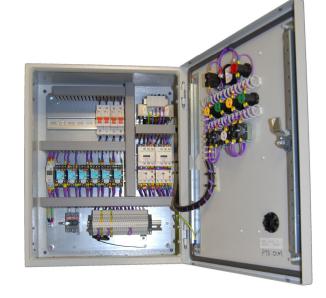

## Features:

- Sheet steel damp and dust proof protected metal enclosure to IP65
- Fitted with mechanically interlocked isolator power input: 1~50/60hz 240v±10%, 3~50/60Hz 400V±10%
- White power light
- Green run light (for each pump)
- Orange trip light (for each pump)
- High level red warning light
- Hand/off/auto switches (for each pump)
- Relay for pump exchange after each operation
- Thermal overload protection on each motor, inputs for thermal cut-out (for each pump)
- 24v control circuitry
- Audible alarm on trip and high level
- Terminals for power, BMS, Pumps and level controls

## **Dimensions:**

- Size 500x400x200 mm (HxWxD)
- Depth 250 mm including Isolator
- Weight 18 Kgs
- IP65 Metal Enclosure available to house Panel (Code P619)

IF YOU WISH TO PLACE AN ORDER, OR HAVE ANY ADDITIONAL QUESTIONS, PLEASE CONTACT OUR SALES DEPARTMENT