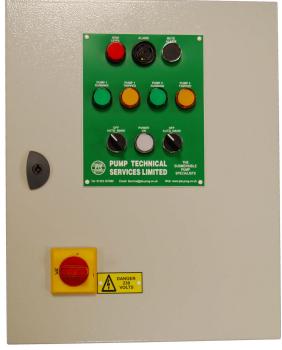

## **PTS Control Panel**

(Available for Both Single and Three Phase)

**PTS Control Panel** arranged to automatically alternate the duty pump after each operation and give automatic follow up of the standby unit, the panel also incorporates a high-level alarm.

## Features:

- Sheet steel damp and dust proof protected metal enclosure to IP65
- Fitted with mechanically interlocked isolator power input: 1~50/60hz 240v±10%, 3~50/60Hz 400V±10%
- White power light
- Green run light (for each pump)
- Orange trip light (for each pump)
- High level red warning light
- Hand/off/auto switches (for each pump)
- Relay for pump exchange after each operation
- Thermal overload protection on each motor, inputs for thermal cut-out (for each pump)
- 24v control circuitry
- Audible alarm on trip and high level
- Terminals for power, BMS, Pumps and level controls

## **Dimensions:**

- Size 500x400x200 mm (HxWxD)
- Depth 250 mm including Isolator
- Weight 18 Kgs
- IP65 Metal Enclosure available to house Panel (Code P619)

IF YOU WISH TO PLACE AN ORDER, OR HAVE ANY ADDITIONAL QUESTIONS, PLEASE CONTACT OUR SALES DEPARTMENT