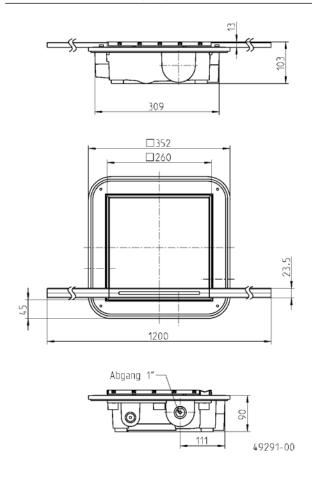

#### Dimensions Plancofix Line (mm)

The body of Plancofix line requires an installation depth of 9 cm incl. insulation tray. The shower channel requires a slight gradient to the center.