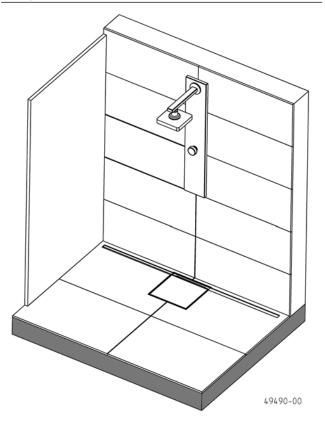

#### **Example of installation Plancofix Line**

Placed into the screed, the Plancofix replaces the ordinary floor drain in tiled showers. The shower water is being pumped to the nearest gravity pipe through a 1 inch pressure pipe. The hand-over point to the gravity pipe should be 25 cm higher than the Plancofix.