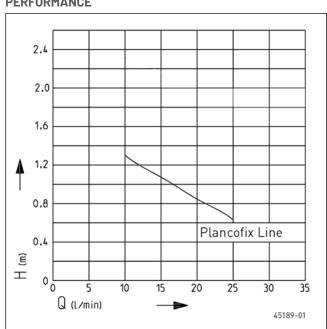

#### **PERFORMANCE**

| Туре           | Delivery head H [m] | 0.5 | 1  | 1.3 |
|----------------|---------------------|-----|----|-----|
| Plancofix Line | Flow rate Q[I/min]  | 26  | 16 | 10  |

We reserve the right to change specifications without notice. Pump performance is subject to ISO 9906 tolerances