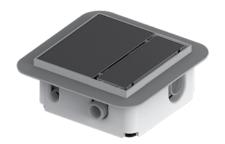

#### **DESCRIPTION**

Plancofix is a floor drainage pump that allows barrier-free or low entry showers to be fitted even where the lack of a gravity drain ruled out this option in the past. It must not be used for back flow protection.

Set into the screed, the Plancofix forms the floor drain in tiled showers. The incoming water is pumped to the nearest downpipe through a 1 inch pressure pipe. The transfer point into the downpipe must be at least 25 cm above the Plancofix.

The inflow from the shower can enter either directly from above through the floor drain, or from the side through a connecting branch.

The Plancofix plus has a smaller motor, which allows the a lower installation depth of 9 cm including the insulation tray. It is recommended for installation situations where only very low heights must be overcome.