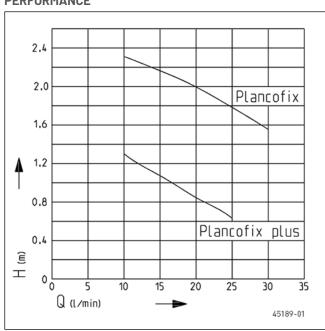

#### **PERFORMANCE**

| Туре           | Delivery head H[m] | 0.5 | 1  | 1.3 | 1.5 | 2  | 2.3 |
|----------------|--------------------|-----|----|-----|-----|----|-----|
| Plancofix      | Flow rate Q[I/min] |     |    |     | 31  | 20 | 10  |
| Plancofix plus |                    | 26  | 16 | 10  |     |    |     |

We reserve the right to change specifications without notice. Pump performance is subject to ISO 9906 tolerances

D 132-1911