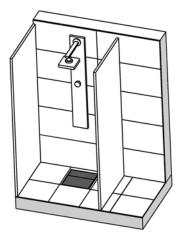

---|
| Mounted circuit | Yes                      |                 |       |

#### **ELECTRICAL DATA**

| Voltage    | 1/N/PE~230 V | Winding thermostat | Yes                      |
|------------|--------------|--------------------|--------------------------|
| Power line | 5m H05VV-F   | Motor protection   | Installed in the winding |
| Wires      | 3G0,75 GR    | Plug               | Without                  |

#### **PLANCOFIX**

| Туре           | Code No. | Motor rating P1 | Current | Weight |
|----------------|----------|-----------------|---------|--------|
| Plancofix      | JP44685  | 65 W            | 0.44 A  | 3.7 kg |
| Plancofix plus | JP47014  | 30 W            | 0.20 A  | 4.0 kg |

#### Dimensions Plancofix / Plancofix plus (mm)

# 0000







#### Example of installation