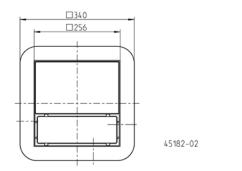

-------------|-----------------|-------|
| Mounted circuit | Yes                      |                 |       |

#### **ELECTRICAL DATA**

| Voltage    | 1/N/PE~230 V | Winding thermostat | Yes                      |
|------------|--------------|--------------------|--------------------------|
| Power line | 5m H05VV-F   | Motor protection   | Installed in the winding |
| Wires      | 3G0,75 GR    | Plug               | Without                  |

#### **PLANCOFIX**

| Туре           | Code No. | Motor rating P1 | Current | Weight |
|----------------|----------|-----------------|---------|--------|
| Plancofix      | JP44685  | 65 W            | 0.44 A  | 3.7 kg |
| Plancofix plus | JP47014  | 30 W            | 0.20 A  | 4.0 kg |

#### Dimensions Plancofix / Plancofix plus (mm)

# 0000







#### Example of installation