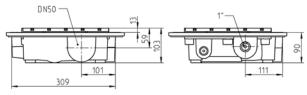

-----------|-----------------|-------|
| Mounted circuit | Yes                      |                 |       |

#### **ELECTRICAL DATA**

| Voltage    | 1/N/PE~230 V | Winding thermostat | Yes                      |
|------------|--------------|--------------------|--------------------------|
| Power line | 5m H05VV-F   | Motor protection   | Installed in the winding |
| Wires      | 3G0,75 GR    | Plug               | Without                  |

#### **PLANCOFIX**

| Туре           | Code No. | Motor rating P1 | Current | Weight |
|----------------|----------|-----------------|---------|--------|
| Plancofix      | JP44685  | 65 W            | 0.44 A  | 3.7 kg |
| Plancofix plus | JP47014  | 30 W            | 0.20 A  | 4.0 kg |

#### Dimensions Plancofix / Plancofix plus (mm)

# 0000







#### Example of installation