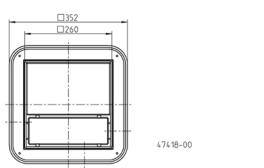

---------|-----------------|-------|
| Mounted circuit | Yes                      |                 |       |

#### **ELECTRICAL DATA**

| Voltage    | 1/N/PE~230 V | Winding thermostat | Yes                      |
|------------|--------------|--------------------|--------------------------|
| Power line | 5m H05VV-F   | Motor protection   | Installed in the winding |
| Wires      | 3G0,75 GR    | Plug               | Without                  |

#### **PLANCOFIX**

| Туре           | Code No. | Motor rating P1 | Current | Weight |
|----------------|----------|-----------------|---------|--------|
| Plancofix      | JP44685  | 65 W            | 0.44 A  | 3.7 kg |
| Plancofix plus | JP47014  | 30 W            | 0.20 A  | 4.0 kg |

#### Dimensions Plancofix / Plancofix plus (mm)

# 0000







#### Example of installation