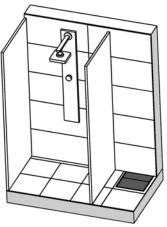

-|
| Mounted circuit | Yes                      |                 |       |

#### **ELECTRICAL DATA**

| Voltage    | 1/N/PE~230 V | Winding thermostat | Yes                      |
|------------|--------------|--------------------|--------------------------|
| Power line | 5m H05VV-F   | Motor protection   | Installed in the winding |
| Wires      | 3G0,75 GR    | Plug               | Without                  |

#### **PLANCOFIX**

| Туре           | Code No. | Motor rating P1 | Current | Weight |
|----------------|----------|-----------------|---------|--------|
| Plancofix      | JP44685  | 65 W            | 0.44 A  | 3.7 kg |
| Plancofix plus | JP47014  | 30 W            | 0.20 A  | 4.0 kg |

#### Dimensions Plancofix / Plancofix plus (mm)

# 0000







#### Example of installation