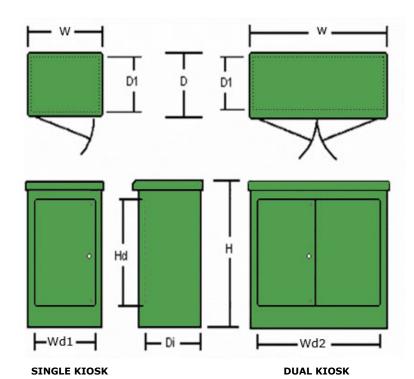

## **Optional extra**

 1 No Combination PTS (P723) Flashtone Multi-Tone Sounder (12/24V IP66) fixed only not wired.

| MODEL  | DIMENSIONS (MM) |     |     |     |      |      |     |      |
|--------|-----------------|-----|-----|-----|------|------|-----|------|
|        | w               | D   | D1  | Wd1 | Wd2  | н    | Hd  | Di   |
| SINGLE | 775             | 400 | 370 | 640 | n/a  | 1290 | 960 | 350* |
| DUAL   | 1420            | 400 | 355 | n/a | 1280 | 1290 | 960 | 280* |

\*Denotes from backboard to handle on Yale lock

The kiosk is manufactured with a 100mm internal GRP base flange for fixing to a prepared concrete base. We strongly recommend a 'stepped' concrete base. Please note we cannot guarantee a weatherproof seal if our Kiosk is fitted to a flat concrete base.