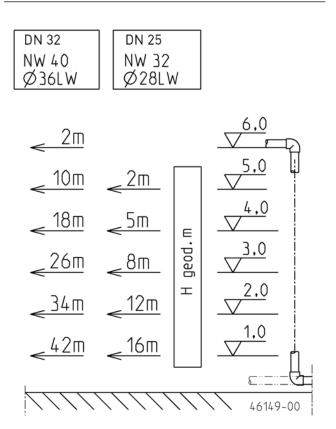

### PERFORMANCE

| Туре       | Delivery head H [ m ] | 1   | 2   | 3   | 4   | 5   | 6   |
|------------|-----------------------|-----|-----|-----|-----|-----|-----|
| WCFIX PLUS | Flow rate Q[I/min]    | 208 | 196 | 183 | 163 | 146 | 125 |

We reserve the right to change specifications without notice. Pump performance is subject to ISO 9906 tolerances

The minimum flow velocity in the pressure piping must be 0.7 m/s according to EN 12056. This data is represented in the performance curve as a limit of application.

#### Performance