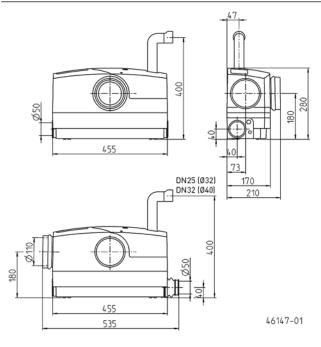

| Motor housing | Stainless steel      |
| Seal on medium side | Rotary shaft seal | Pump housing  | GRP                  |
| Shaft               | Stainless steel   | Weight        | 6.2 kg               |

#### ELECTRICAL DATA

| Voltage         | 1/N/PE~230 V | Type of enclosure | IP 44                    |
|-----------------|--------------|-------------------|--------------------------|
| Motor rating P1 | 0.73 kW      | Motor protection  | Installed in the winding |
| Motor rating P2 | 0.47 kW      | Plug              | Safety                   |
| Current         | 3.2 A        | S3                | 30 %                     |

#### WCFIX PLUS

| Туре               | Code No. |  |
|--------------------|----------|--|
| WCFIX PLUS UK Plug | JP48517  |  |

#### Dimensions (mm)



#### Performance



## WCFIX PLUS

SEWAGE LIFTING STATION FOR WASTEWATER CONTAINING FAECES



# WCFIX PLUS

SEWAGE LIFTING STATION FOR WASTEWATER CONTAINING FAECES