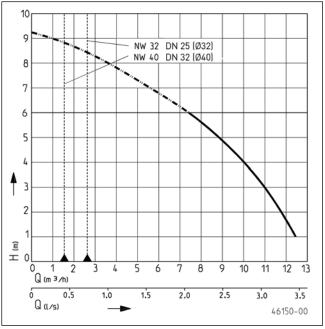

### PERFORMANCE

| Туре       | Delivery head H [ m ] | 1   | 2   | 3   | 4   | 5   | 6   |
|------------|-----------------------|-----|-----|-----|-----|-----|-----|
| WCFIX PLUS | Flow rate Q[I/min]    | 208 | 196 | 183 | 163 | 146 | 125 |

We reserve the right to change specifications without notice. Pump performance is subject to ISO 9906 tolerances

The minimum flow velocity in the pressure piping must be 0.7 m/s according to EN 12056. This data is represented in the performance curve as a limit of application.

#### Performance