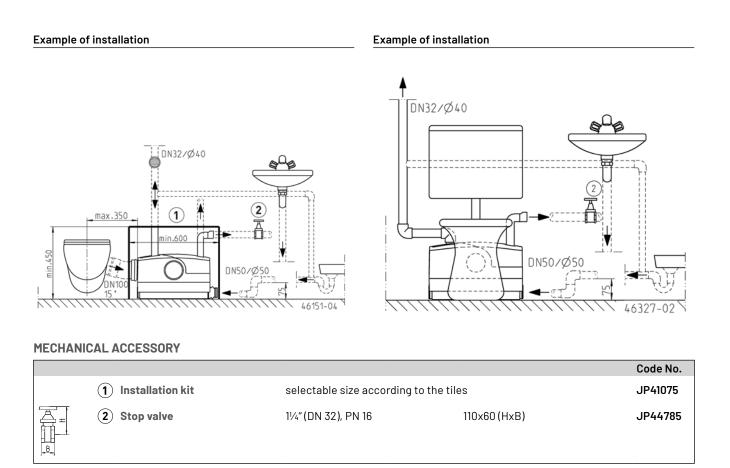

Attention: Do not flush any hygenic products down the toilet, because they can cause malfunctions!

For the installation and and for maintenance work a sufficiently large inspection opening has to be planned (accessory).

### SCOPE OF SUPPLY

Appliance including pump complied with EN 12050, ready to connect with cable and plug, complete with collars, outlet elbow,

swing-type check valve 11⁄4″, ventilation insert, active carbon filter, clamps and fixing materials for buoyancy control.