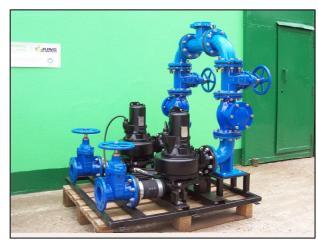

Please note that although the above are most common, our sizes are bespoke and the required storage level can be achieved.

The Foulpac is supplied complete with the Following parts:

- GRP Tank with bespoke positioned inlet and vent.
- Pre Built manifold including connecting tank, gate valves and flanged elbows mounted on specialized floor frame.
- 2nd Pre Built manifold including 2x NRVs, 2x gatevalves all merging into one flanged discharge branch.
- Control panel and floats.