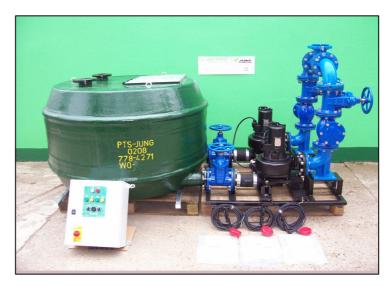

## FOULPAC DWM

Dry Well Mounted Effluent or Waste Water Pumping System

The Foulpac is a dry well mounted sewage pumping station designed to deliver large incoming flow rates. Being a floor standing station, the Foulpac alleviates the need for costly civil and groundwork.

Please note that although the above are most common, our sizes are bespoke and the required storage level can be achieved.

The Foulpac is supplied complete with the Following parts:

- GRP Tank with bespoke positioned inlet and vent.
- Pre Built manifold including connecting tank, gate valves and flanged elbows mounted on specialized floor frame.
- 2nd Pre Built manifold including 2x NRVs, 2x gatevalves all merging into one flanged discharge branch.
- Control panel and floats.