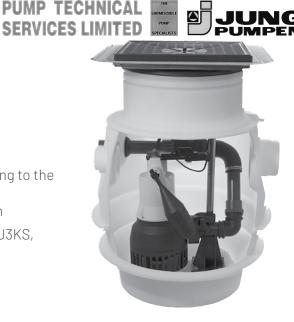

# BAUFIX 100 UNDERFLOOR SUMP

## DESCRIPTION

Without a great deal of construction work, underfloor sump Baufix 100 can be used to remove effluent from laundries, storage or cellar areas below the backpressure level. The use as a collecting tank for faeces is not permitted.

Without formwork, the pressure-resistant plastic container is placed into the concrete bed and forms a collecting tank for underfloor pipework. The installation in areas subject to the groundwater flooding is permitted only along with additional measures (water-tight concrete shell) as the connection between PE and concrete does not withstand pressing water. The pump to be placed can be selected according to the amount of wastewater. The dirty water to be transported and the pumping power required have to be taken into consideration in particular. In case of slightly dirty water (grain size max. 10 mm), pumps U3KS, U5KS as well as U6K ES+DS can be used. If the admixtures are larger or the volume of wastewater is bigger, the use of a pump of the US series in recommendable. Pumps US 73+103 Ex are used in hazardous areas. For the disposal of condensate from condensing boilers, the special variant U3KS spezial has to be used.