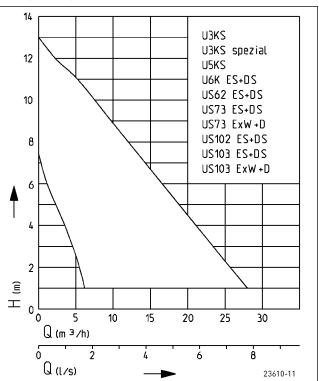

### PERFORMANCE

### **POSSIBLE PUMPS**

| Baufix 100        | US 62 ES/DS  | US 73 E/D Ex  |
|-------------------|--------------|---------------|
| U3KS/U3KS-spezial | US 73 ES/DS  | US 103 E/D Ex |
| U5KS              | US 102 ES/DS |               |
| U6K ES/DS         | US 103 ES/DS |               |