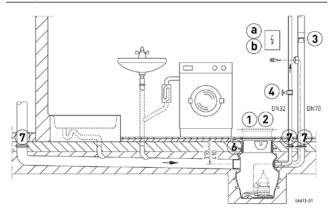

## Example of installation Baufix 100

## **MECHANICAL ACCESSORY**

|            |                                     |                                       |                                                           | Code No. |
|------------|-------------------------------------|---------------------------------------|-----------------------------------------------------------|----------|
| 12         | ① Cover plate                       | stainless steel, to bi tiled, for Bau | fix 50, Baufix 100, Baufix 200-32                         | JP24024  |
|            | 2 Cover frame                       | stainless steel, for Baufix 50, Bau   | stainless steel, for Baufix 50, Baufix 100, Baufix 200-32 |          |
| $\bigcirc$ | (3) Special ventilation             | special filter with housing, not for  | hot water                                                 | JP27484  |
|            | (4) Stop valve                      | 1¼" (DN 32), PN 16                    | 110x60 (HxB)                                              | JP44785  |
|            | Ball valve                          | 1¼", PVC, for aggressive media        | 105x155 (HxB)                                             | JP46111  |
|            | <b>5</b> Guide rail system          | GR 32 for Baufix 100                  |                                                           | JP46706  |
|            | 6 Ground water seal sump            | Ø315 for Baufix 100/Baufix 200-32     | 2                                                         | JP47216  |
|            | <b>7</b> Ground water seal set pipe | for Baufix 100/Baufix 200-32 with     | inlet DN 100                                              | JP50206  |

# ELECTRICAL ACCESSORY

|                                  |                                                                                                                              |                                                                                       | Code No.                                 |
|----------------------------------|------------------------------------------------------------------------------------------------------------------------------|---------------------------------------------------------------------------------------|------------------------------------------|
|                                  | (a) Control for single units<br>Control unit AD 4 XE<br>Control unit AD 8 XE<br>Control unit AD 23 X<br>Control unit AD 25 X | for US 73E EX<br>for US 103E E<br>for US 73D EX<br>for US 103D EX                     | JP25901<br>JP25902<br>JP09754<br>JP09683 |
|                                  | Level control<br>Dry run protection                                                                                          | LM-circuit (for explosion-proof pumps only)<br>Assembly set for LM circuit            | JP01080<br>JP22410                       |
|                                  | <b>b</b> Alarm unit                                                                                                          |                                                                                       |                                          |
|                                  | PTS.SA1                                                                                                                      | Level alarm system with battery backup 320x240x150mm<br>(WxDxH)                       | PTS.SA1                                  |
| PTS.HLA<br>Power Isolation Alarm |                                                                                                                              | High Level alarm unit. 182x180x111mm (HxWxD)                                          | PTS.HLA                                  |
|                                  |                                                                                                                              | Isolate appliance - in event of alarm no more water will be fed into the alarm system | P734                                     |
|                                  | C Seal leak detector                                                                                                         | DKG<br>DKG Ex for explosion-proof pumps                                               | JP44900<br>JP00249                       |