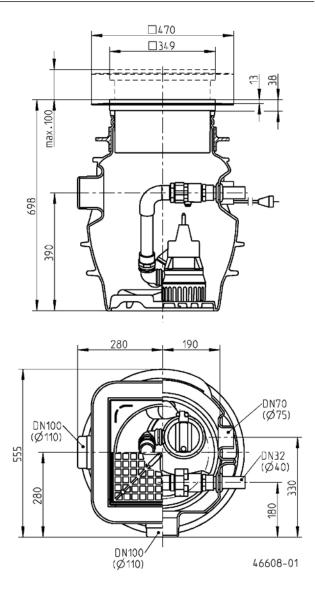

# Dimensions Baufix 100 (mm)

## **MECHANICAL DATA**

| Tank capacity   | 70 I | Weight   | 14 kg |  |
|-----------------|------|----------|-------|--|
|                 |      |          |       |  |
| BAUFIX 100      |      |          |       |  |
| Туре            |      | Code No. |       |  |
| Baufix 100-tank |      | JP47214  |       |  |