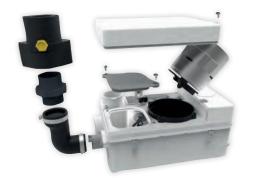

> Three inlets  $(2 \times DN 50, 1 \times DN 40)$  and a pressure outlet DN 32 make the Hebefix mini a flexible device.