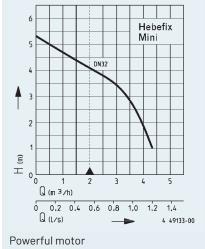

Hmax 5,3 m | Qmax 4,3 m<sup>3</sup>/h

With dimensions of only  $135 \times 320 \times 176 (H \times W \times D) mm he$ also fits comfortably into a pre-wall installation.