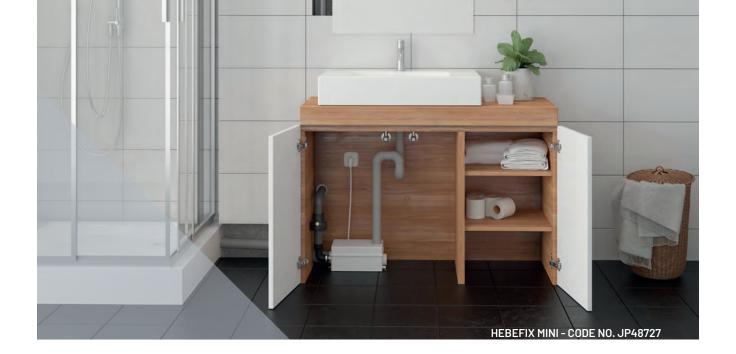

## TO FIND SPACE IN SMALLEST ROOMS

You want a lifting system that needs little space and is still powerful? Then you have made the right choice with the **Hebefix mini**.

> The smallest member of our Hebefix range can be installed quickly and easily and finds its place, for example, in a vanity unit or next to a shower. Condensate from chilled display counters and air-conditioning systems can also be pumped with the Hebefix mini.