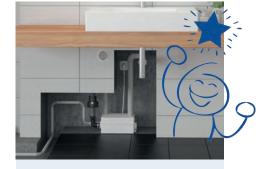

## TO FIND SPACE IN SMALLEST ROOMS

You want a lifting system that needs little space and is still powerful? Then you have made the right choice with the **Hebefix mini**.

> The smallest member of our Hebefix range can be installed quickly and easily and finds its place, for example, in a vanity unit or next to a shower. Condensate from chilled display counters and air-conditioning systems can also be pumped with the Hebefix mini.

Hmax 5,3 m | Qmax 4,3 m<sup>3</sup>/h

With dimensions of only  $135 \times 320 \times 176 (H \times W \times D) mm he$ also fits comfortably into a pre-wall installation.