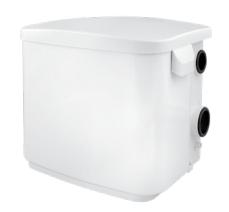

### **HEBEFIX**

ABOVE FLOOR TANK

- Disposal of dirty water from hand basin, shower, bathtub, washing machine
- Condensate from condensing boilers
- Backwash water from softeners
- Easy opening of the cover without dismantling a siphon or

an inlet pipe

- Swing-type check valve and activated carbon filter are scope of supply
- Wall or floor installation
- Pressure pipe on the right or left side
- Alarm system possible

#### **DESCRIPTION**

The Hebefix above-floor tank is the ideal solution if a washbasin or sink is to be installed and there is no waste water pipe nearby. It is quick to install and offers ideal solutions in combination with the U3KS, U3KS special or U5KS drainage pumps.