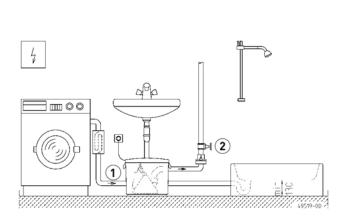

D 154-1911

## **HEBEFIX**

### ABOVE FLOOR TANK

#### **SCOPE OF SUPPLY**

Plastic tank without pump with integrated connection hose, clamps, swing-type check valve R32, activated carbon filter,

rubber feet and wall attachment parts. The unit is in conformity with the specification of EN 12050.

#### **MECHANICAL DATA**

| Tank capacity | 261 | Weight | 3.2 kg |
|---------------|-----|--------|--------|
|---------------|-----|--------|--------|

#### **HEBEFIX**

| Туре    | Code No. |  |
|---------|----------|--|
| Hebefix | JP50210  |  |

#### **POSSIBLE PUMPS**

| Hebefix           | U5KS |
|-------------------|------|
| U3KS/U3KS-spezial |      |

#### Dimensions (mm)



# HEBEFIX ABOVE FLOOR TANK

#### Example of installation Hebefix (floor mounted)

#### Hebefix (wall mounted)





#### **MECHANICAL ACCESSORY**

|   |                 |                                  |               | Code No. |
|---|-----------------|----------------------------------|---------------|----------|
|   | 1 Special float | for lower switching points       |               | JP44795  |
|   | 2 Stop valve    | 11/4" (DN 32), PN 16             | 110x60 (HxB)  | JP44785  |
| B | Ball valve      | 11/4", PVC, for aggressive media | 105x155 (HxB) | JP46111  |

| Alarm ur | nit                   |                                                                                       | Code No. |
|----------|-----------------------|---------------------------------------------------------------------------------------|----------|
|          | PTS.SA1               | Level alarm system with b