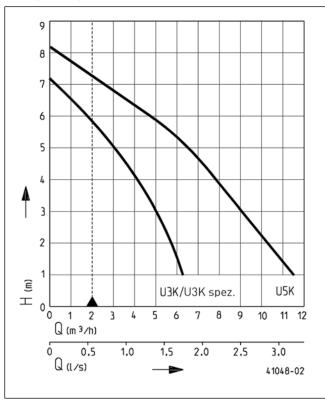

#### PERFORMANCE

We reserve the right to change specifications without notice. Pump performance is subject to ISO 9906 tolerances

The minimum flow velocity in the pressure piping must be  $0.7\,\mathrm{m/s}$  according to EN 12056. This data is represented in the performance curve as a limit of application.

#### **POSSIBLE PUMPS**

| Hebefix           | U5KS |
|-------------------|------|
| U3KS/U3KS-spezial |      |