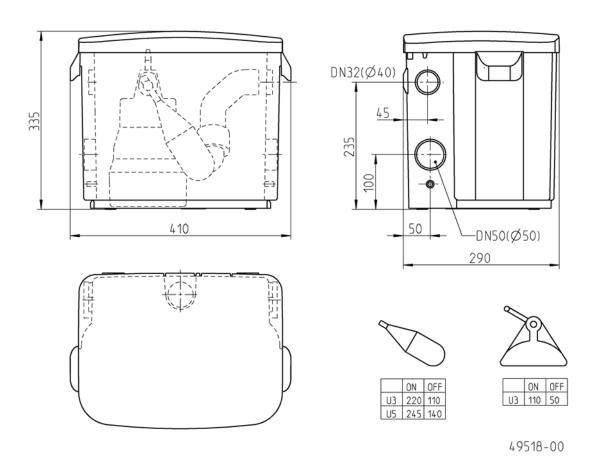

#### Dimensions (mm)

#### **MECHANICAL ACCESSORY**

|   |                 |                                  |               | Code No. |
|---|-----------------|----------------------------------|---------------|----------|
|   | 1 Special float | for lower switching points       |               | JP44795  |
|   | 2 Stop valve    | 11/4" (DN 32), PN 16             | 110x60 (HxB)  | JP44785  |
| B | Ball valve      | 11/4", PVC, for aggressive media | 105x155 (HxB) | JP46111  |