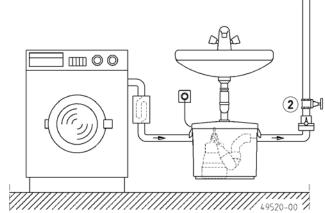

D 154-1911

## **HEBEFIX**

### ABOVE FLOOR TANK

#### **SCOPE OF SUPPLY**

Plastic tank without pump with integrated connection hose, clamps, swing-type check valve R32, activated carbon filter,

rubber feet and wall attachment parts. The unit is in conformity with the specification of EN 12050.

#### **MECHANICAL DATA**

| Tank capacity | 261 | Weight | 3.2 kg |
|---------------|-----|--------|--------|
|---------------|-----|--------|--------|

#### **HEBEFIX**

| Туре    | Code No. |  |
|---------|----------|--|
| Hebefix | JP50210  |  |

#### **POSSIBLE PUMPS**

| Hebefix           | U5KS |
|-------------------|------|
| U3KS/U3KS-spezial |      |

#### Dimensions (mm)



# HEBEFIX ABOVE FLOOR TANK

#### Example of installation Hebefix (floor mounted)

#### Hebefix (wall mounted)





#### **MECHANICAL ACCESSORY**

|   |                 |                                  |               | Code No. |
|---|-----------------|----------------------------------|---------------|----------|
|   | 1 Special float | for lower switching points       |               | JP44795  |
|   | 2 Stop valve    | 11/4" (DN 32), PN 16             | 110x60 (HxB)  | JP44785  |
| B | Ball valve      | 11/4", PVC, for aggressive media | 105x155 (HxB) | JP46111  |

| Alarm ur | nit                   |                                                                                       | Code No. |
|----------|-----------------------|---------------------------------------------------------------------------------------|----------|
|          | PTS.SA1               | Level alarm system with bat