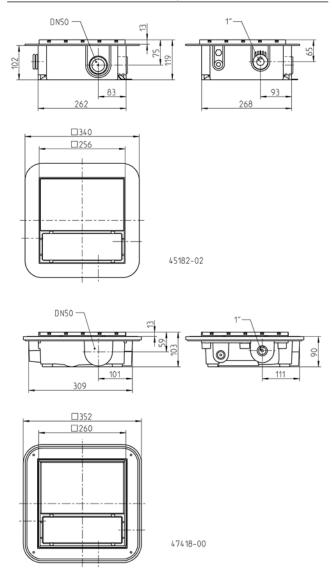

----------|-------|
| Mounted circuit | Yes                      |                 |       |

#### **ELECTRICAL DATA**

| Voltage    | 1/N/PE~230 V | Winding thermostat | Yes                      |
|------------|--------------|--------------------|--------------------------|
| Power line | 5m H05VV-F   | Motor protection   | Installed in the winding |
| Wires      | 3G0,75 GR    | Plug               | Without                  |

#### **PLANCOFIX**

| Туре           | Code No. | Motor rating P1 | Current | Weight |
|----------------|----------|-----------------|---------|--------|
| Plancofix      | JP44685  | 65 W            | 0.44 A  | 3.7 kg |
| Plancofix plus | JP47014  | 30 W            | 0.20 A  | 4.0 kg |

#### Dimensions Plancofix / Plancofix plus (mm)

### Example of installation