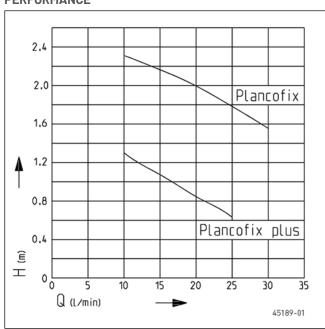

#### **PERFORMANCE**

| Туре           | Delivery head H[m] | 0.5 | 1  | 1.3 | 1.5 | 2  | 2.3 |
|----------------|--------------------|-----|----|-----|-----|----|-----|
| Plancofix      | Flow rate Q[I/min] |     |    |     | 31  | 20 | 10  |
| Plancofix plus |                    | 26  | 16 | 10  |     |    |     |