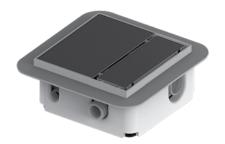

# **PLANCOFIX**

FLOOR DRAINAGE PUMPS

- Installation depth 10.5 cm / 9 cm
- Inlet from above through the floor drain or from the side
- Drain can be tiled or in stainless steel
- Seal collar for attaching to the customer's thin-bed waterproofing system
- Easy cleaning and maintenance
- Optional secondary drain
- Plancofix plus < 30 dB(A)

### **DESCRIPTION**

Plancofix is a floor drainage pump that allows barrier-free or low entry showers to be fitted even where the lack of a gravity drain ruled out this option in the past. It must not be used for back flow protection.

Set into the screed, the Plancofix forms the floor drain in tiled showers. The incoming water is pumped to the nearest downpipe through a 1 inch pressure pipe. The transfer point into the downpipe must be at least 25 cm above the Plancofix.

The inflow from the shower can enter either directly from above through the floor drain, or from the side through a connecting branch.

The Plancofix plus has a smaller motor, which allows the a lower installation depth of 9 cm including the insulation tray. It is recommended for installation situations where only very low heights must be overcome.