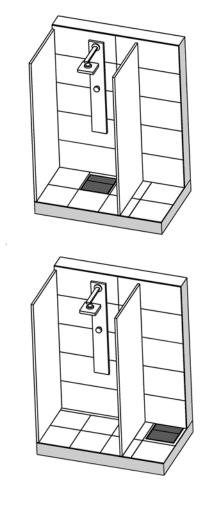

### **DESCRIPTION**

Plancofix is a floor drainage pump that allows barrier-free or low entry showers to be fitted even where the lack of a gravity drain ruled out this option in the past. It must not be used for back flow protection.

Set into the screed, the Plancofix forms the floor drain in tiled showers. The incoming water is pumped to the nearest downpipe through a 1 inch pressure pipe. The transfer point into the downpipe must be at least 25 cm above the Plancofix.

The inflow from the shower can enter either directly from above through the floor drain, or from the side through a connecting branch.

The Plancofix plus has a smaller motor, which allows the a lower installation depth of 9 cm including the insulation tray. It is recommended for installation situations where only very low heights must be overcome.