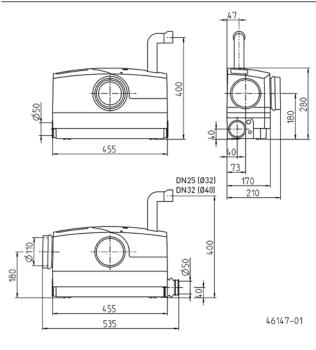

| Motor housing | Stainless steel      |
| Seal on medium side | Rotary shaft seal | Pump housing  | GRP                  |
| Shaft               | Stainless steel   | Weight        | 6.2 kg               |

### **ELECTRICAL DATA**

| Voltage         | 1/N/PE~230 V | Type of enclosure | IP 44                    |
|-----------------|--------------|-------------------|--------------------------|
| Motor rating P1 | 0.73 kW      | Motor protection  | Installed in the winding |
| Motor rating P2 | 0.47 kW      | Plug              | Safety                   |
| Current         | 3.2 A        | S3                | 30 %                     |

### **WCFIX PLUS**

| Type               | Code No. |  |
|--------------------|----------|--|
| WCFIX PLUS UK Plug | JP48517  |  |

### Dimensions (mm)



### Performance



# **WCFIX PLUS**

# SEWAGE LIFTING STATION FOR WASTEWATER CONTAINING FAECES

### Example of installation

### Example of installation





### **MECHANICAL ACCESSORY**

|     |                    |                           |              | Code No. |
|-----|--------------------|---------------------------|--------------|----------|
|     | 1 Installation kit | selectable size according | to the tiles | JP41075  |
| A = | 2 Stop valve       | 11/4" (DN 32), PN 16      | 110x60 (HxB) | JP44785  |

# **WCFIX PLUS** SEWAGE LIFTING STATION FOR WASTEWATER CONTAINING FAECES