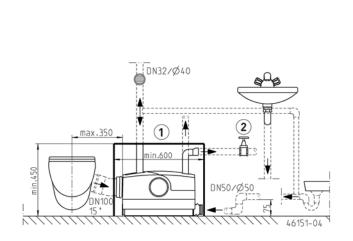

less steel   | Weight        | 6.2 kg               |

### **ELECTRICAL DATA**

| Voltage         | 1/N/PE~230 V | Type of enclosure | IP 44                    |
|-----------------|--------------|-------------------|--------------------------|
| Motor rating P1 | 0.73 kW      | Motor protection  | Installed in the winding |
| Motor rating P2 | 0.47 kW      | Plug              | Safety                   |
| Current         | 3.2 A        | S3                | 30 %                     |

### **WCFIX PLUS**

| Type               | Code No. |  |
|--------------------|----------|--|
| WCFIX PLUS UK Plug | JP48517  |  |

### Dimensions (mm)



### Performance



# **WCFIX PLUS**

# SEWAGE LIFTING STATION FOR WASTEWATER CONTAINING FAECES

### Example of installation

### Example of installation





### **MECHANICAL ACCESSORY**

|     |                    |                           |              | Code No. |
|-----|--------------------|---------------------------|--------------|----------|
|     | 1 Installation kit | selectable size according | to the tiles | JP41075  |
| A = | 2 Stop valve       | 11/4" (DN 32), PN 16      | 110x60 (HxB) | JP44785  |

# **WCFIX PLUS** SEWAGE LIFTING STATION FOR WASTEWATER CONTAINING FAECES