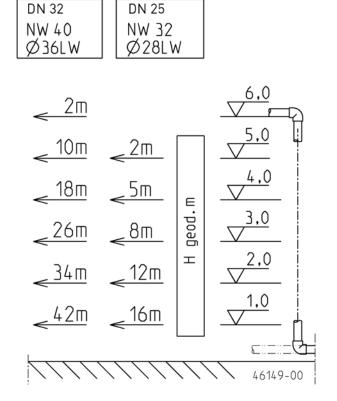

### Performance

We reserve the right to change specifications without notice. Pump performance is subject to ISO 9906 tolerances

The minimum flow velocity in the pressure piping must be 0.7 m/s according to EN 12056. This data is represented in the performance curve as a limit of application.