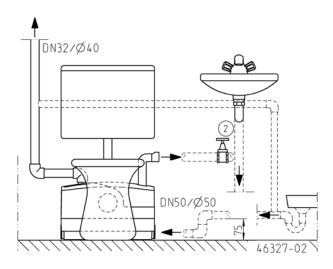

ss steel   | Weight        | 6.2 kg               |

### **ELECTRICAL DATA**

| Voltage         | 1/N/PE~230 V | Type of enclosure | IP 44                    |
|-----------------|--------------|-------------------|--------------------------|
| Motor rating P1 | 0.73 kW      | Motor protection  | Installed in the winding |
| Motor rating P2 | 0.47 kW      | Plug              | Safety                   |
| Current         | 3.2 A        | S3                | 30 %                     |

### **WCFIX PLUS**

| Type               | Code No. |  |
|--------------------|----------|--|
| WCFIX PLUS UK Plug | JP48517  |  |

### Dimensions (mm)



### Performance



# **WCFIX PLUS**

# SEWAGE LIFTING STATION FOR WASTEWATER CONTAINING FAECES

### Example of installation

### Example of installation





### **MECHANICAL ACCESSORY**

|     |                    |                           |              | Code No. |
|-----|--------------------|---------------------------|--------------|----------|
|     | 1 Installation kit | selectable size according | to the tiles | JP41075  |
| A = | 2 Stop valve       | 11/4" (DN 32), PN 16      | 110x60 (HxB) | JP44785  |

# **WCFIX PLUS** SEWAGE LIFTING STATION FOR WASTEWATER CONTAINING FAECES