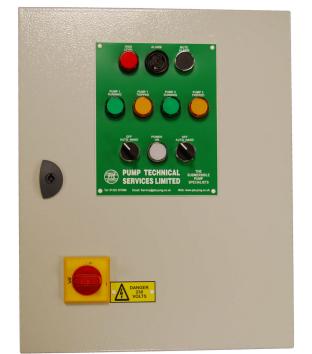

## **PTS Control Panel**

### (Available for Both Single and Three Phase)

**PTS Control Panel** arranged to automatically alternate the duty pump after each operation and give automatic follow up of the standby unit, the panel also incorporates a high-level alarm.

#### Features:

- Sheet steel damp and dust proof protected metal enclosure to IP65
- Fitted with mechanically interlocked isolator power input: 1~50/60hz 240v±10%, 3~50/60Hz 400V±10%
- White powe<mark>r light</mark>
- Green run light (for each pump)
- Orange trip light (for each pump)
- High level red warning light
- Hand/off/auto switches (for each pump)
- Relay for pump exchange after each operation
- Thermal overload protection on each motor, inputs for thermal cut-out (for each pump)
- 24v control circuitry
- Audible alarm on trip and high level
- Terminals for power, BMS, Pumps and level controls