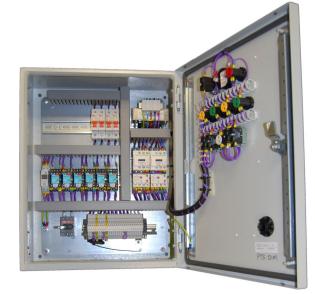

#### Features:

- Sheet steel damp and dust proof protected metal enclosure to IP65
- Fitted with mechanically interlocked isolator power input: 1~50/60hz 240v±10%, 3~50/60Hz 400V±10%
- White powe<mark>r light</mark>
- Green run light (for each pump)
- Orange trip light (for each pump)
- High level red warning light
- Hand/off/auto switches (for each pump)
- Relay for pump exchange after each operation
- Thermal overload protection on each motor, inputs for thermal cut-out (for each pump)
- 24v control circuitry
- Audible alarm on trip and high level
- Terminals for power, BMS, Pumps and level controls

#### **Dimensions:**

- Size 500x400x200 mm (HxWxD)
- Depth 250 mm including Isolator
- Weight 18 Kgs
- IP65 Metal Enclosure available to house Panel (Code P619)