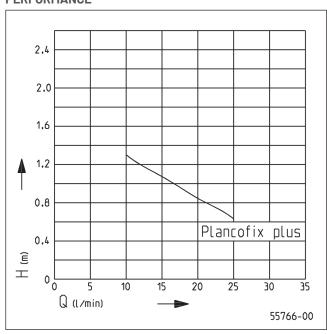

#### PERFORMANCE

| Туре           | Delivery head H[m] | 0.5 | 1  | 1.3 |
|----------------|--------------------|-----|----|-----|
| Plancofix plus | Flow rate Q[I/min] | 26  | 16 | 10  |

Specifications can be changed without notice. Performance subject to ISO 9906 tolerances.