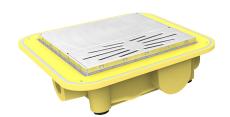

# PENTAIR JUNG PUMPEN PLANCOFIX PLUS

MANUFACTURING | SALES | PROJECT DESIGN | INSTALLATION | MAINTENANCE AND REPAIRS |
FLOOR DRAINAGE PUMPS

- Installation depth 9 cm
- Inlet from above through the floor drain or from the side
- Drain can be tiled or in stainless steel
- Seal collar for attaching to the customer's thin-bed

#### **DESCRIPTION**

Plancofix Plus is a floor drainage pump that allows barrier-free or low entry showers to be fitted even where the lack of a gravity drain ruled out this option in the past. It must not be used for back flow protection.

Set into the screed, the Plancofix Plus forms the floor drain in tiled showers. The incoming water is pumped to the nearest downpipe through a 1 inch pressure pipe. The transfer point into the downpipe must be at least 25 cm above the Plancofix.

The inflow from the shower can enter either directly from above through the floor drain, or from the side through a connecting branch.

The Plancofix plus has a smaller motor, which allows the a lower installation depth of 9 cm including the insulation tray. It is recommended for installation situations where only very low heights must be overcome.