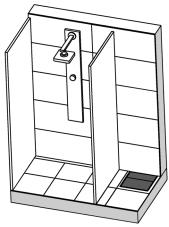

## Example of installation

#### **DESCRIPTION**

Plancofix Plus is a floor drainage pump that allows barrier-free or low entry showers to be fitted even where the lack of a gravity drain ruled out this option in the past. It must not be used for back flow protection.

Set into the screed, the Plancofix Plus forms the floor drain in tiled showers. The incoming water is pumped to the nearest downpipe through a 1 inch pressure pipe. The transfer point into the downpipe must be at least 25 cm above the Plancofix.

The inflow from the shower can enter either directly from above through the floor drain, or from the side through a connecting branch.

The Plancofix plus has a smaller motor, which allows the a lower installation depth of 9 cm including the insulation tray. It is recommended for installation situations where only very low heights must be overcome.