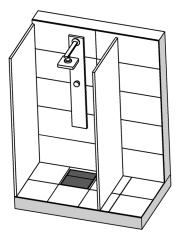

## Example of installation

#### **DESCRIPTION**

Plancofix Plus is a floor drainage pump that allows barrier-free or low entry showers to be fitted even where the lack of a gravity drain ruled out this option in the past. It must not be used for back flow protection.

Set into the screed, the Plancofix Plus forms the floor drain in tiled showers. The incoming water is pumped to the nearest downpipe through a 1 inch pressure pipe. The transfer point into the downpipe must be at least 25 cm above the Plancofix.

The inflow from the shower can enter either directly from above through the floor drain, or from the side through a connecting branch.

The Plancofix plus has a smaller motor, which allows the a lower installation depth of 9 cm including the insulation tray. It is recommended for installation situations where only very low heights must be overcome.