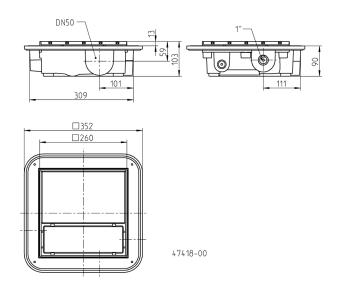

ure outlet | 1" IG |
|-----------------|--------------------------|-----------------|-------|
| Mounted circuit | Yes                      | Weight          | 4 kg  |

#### **ELECTRICAL DATA**

| Voltage         | 1/N/PE~230 V | Wires              | 3G0,75 GR                |
|-----------------|--------------|--------------------|--------------------------|
| Motor rating P1 | 30 W         | Winding thermostat | Yes                      |
| Current         | 0.2 A        | Motor protection   | Installed in the winding |
| Power line      | 5m H05VV-F   | Plug               | Without                  |

#### **PLANCOFIX PLUS**

| Туре           | Code No. |  |
|----------------|----------|--|
| Plancofix plus | JP47014  |  |

#### Dimensions Plancofix plus (mm)

## Example of installation