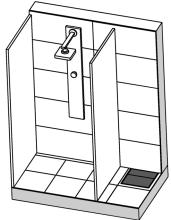

### **DESCRIPTION**

Plancofix is a floor drainage pump that allows barrier-free or low entry showers to be fitted even where the lack of a gravity drain ruled out this option in the past. It must not be used for back flow protection.

Set into the screed, the Plancofix forms the floor drain in tiled showers. The incoming water is pumped to the nearest downpipe through a 1 inch pressure pipe. The transfer point into the downpipe must be at least 25 cm above the Plancofix.

The inflow from the shower can enter either directly from above through the floor drain, or from the side through a connecting branch.

### Example of installation