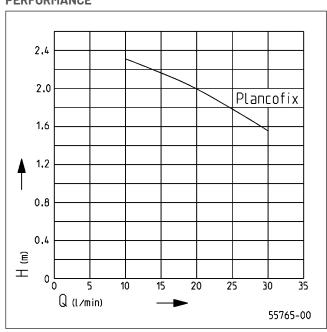

### **PERFORMANCE**

| Туре      | Delivery head H[m] | 1.5 | 2  | 2.3 |
|-----------|--------------------|-----|----|-----|
| Plancofix | Flow rate Q[I/min] | 31  | 20 | 10  |

Specifications can be changed without notice. Performance subject to ISO 9906 tolerances.