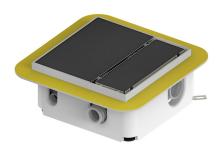

# **PLANCOFIX**

FLOOR DRAINAGE PUMPS

- Installation depth 10.5 cm
- Inlet from above through the floor drain or from the side
- Drain can be tiled or in stainless steel
- Seal collar for attaching to the customer's thin-bed waterproofing system
- Easy cleaning and maintenance
- Optional secondary drain

### **DESCRIPTION**

Plancofix is a floor drainage pump that allows barrier-free or low entry showers to be fitted even where the lack of a gravity drain ruled out this option in the past. It must not be used for back flow protection.

Set into the screed, the Plancofix forms the floor drain in tiled showers. The incoming water is pumped to the nearest downpipe through a 1 inch pressure pipe. The transfer point into the downpipe must be at least 25 cm above the Plancofix.

The inflow from the shower can enter either directly from above through the floor drain, or from the side through a connecting branch.