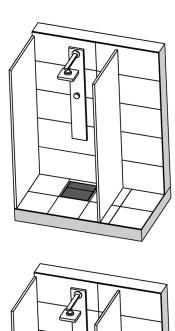

| 1" IG  |
|-----------------|--------------------------|-----------------|--------|
| Mounted circuit | Yes                      | Weight          | 3.7 kg |

### **ELECTRICAL DATA**

| Voltage         | 1/N/PE~230 V | Wires              | 3G0,75 GR                |
|-----------------|--------------|--------------------|--------------------------|
| Motor rating P1 | 65 W         | Winding thermostat | Yes                      |
| Current         | 0.44 A       | Motor protection   | Installed in the winding |
| Power line      | 5m H05VV-F   | Plug               | Without                  |

### **PLANCOFIX**

| Туре      | Code No. |  |
|-----------|----------|--|
| Plancofix | JP44685  |  |

### Dimensions Plancofix (mm)

# DN50 262 83 262 268 93 45182-02

### Example of installation